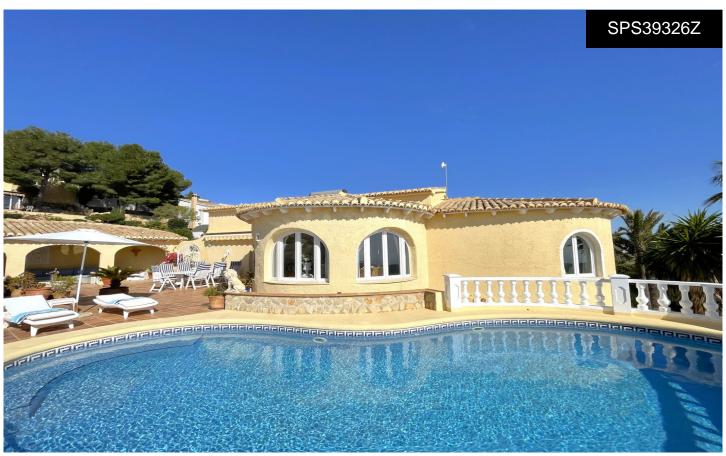

## Villa in Benitachell - Poble Nou

€695,000

3

3

290m²

672m<sup>2</sup>

This beautiful villa offers breathtaking sea views from multiple areas of the house, creating the perfect Mediterranean retreat. The outdoor space is designed for relaxation and enjoyment, featuring a kidney-shaped pool with two sun lounges facing the sea, a spacious terrace ideal for outdoor dining, and a charming covered terrace with a semi-circular sofaâ€"perfect for summer evenings. At the front of the villa, there is another outdoor dining area leading to the main entrance. Upon entering, you will find a small storage room and a guest toilet to the left. To the right, there is a separate, fully equipped kitchen that connects to the dining area. The living space is...(Ask for More Details!)