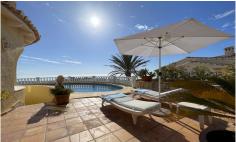

## Villa in Benitachell - Poble Nou

€695,000

3

3

290m²

672m<sup>2</sup>

This beautiful villa offers breathtaking sea views from multiple areas of the house, creating the perfect Mediterranean retreat. The outdoor space is designed for relaxation and enjoyment, featuring a kidney-shaped pool with two sun lounges facing the sea, a spacious terrace ideal for outdoor dining, and a charming covered terrace with a semi-circular sofaâ€"perfect for summer evenings. At the front of the villa, there is another outdoor dining area leading to the main entrance. Upon entering, you will find a small storage room and a guest toilet to the left. To the right, there is a separate, fully equipped kitchen that connects to the dining area. The living space is...(Ask for More Details!)