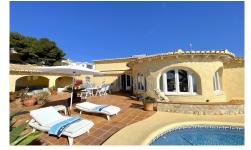

## Villa in Benitachell - Poble Nou

€695,000

3

3

290m²

672m<sup>2</sup>

This beautiful villa offers breathtaking sea views from multiple areas of the house, creating the perfect Mediterranean retreat. The outdoor space is designed for relaxation and enjoyment, featuring a kidney-shaped pool with two sun lounges facing the sea, a spacious terrace ideal for outdoor dining, and a charming covered terrace with a semi-circular sofaâ€"perfect for summer evenings. At the front of the villa, there is another outdoor dining area leading to the main entrance. Upon entering, you will find a small storage room and a guest toilet to the left. To the right, there is a separate, fully equipped kitchen that connects to the dining area. The living space is...(Ask for More Details!)