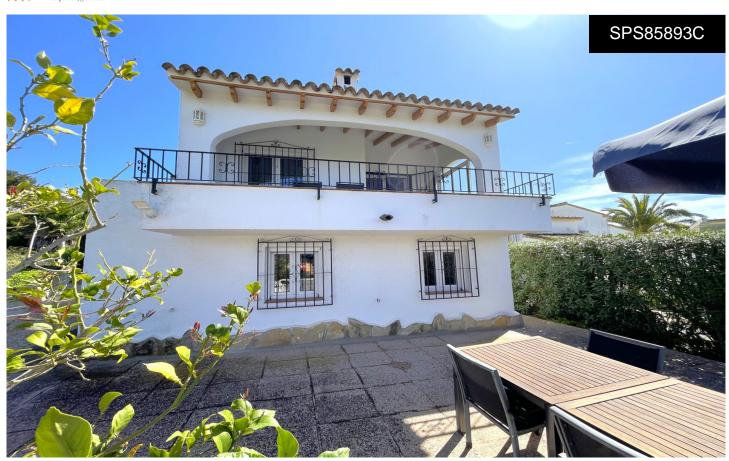

## Villa in Benitachell - Poble Nou

€385,000

4

2

144m<sup>2</sup>

220m<sup>2</sup>

This charming villa offers a spacious and comfortable living environment, featuring four bedrooms and two bathrooms. On the upper floor, you will find one bedroom, a bathroom, a well-equipped kitchen, a cozy lounge, with a centred fireplace, and a dining room that opens to a terrace. The terrace boasts stunning views, providing the perfect spot for relaxing or entertaining. An interior staircase leads down to the lower level, which includes three additional bedrooms and another bathroom, ideal for family or guests. The villa also benefits from front and rear terraced gardens, offering plenty of outdoor space enjoying the fresh air. Conveniently, there is a carport to provide shelter for your...(Ask for More Details!)