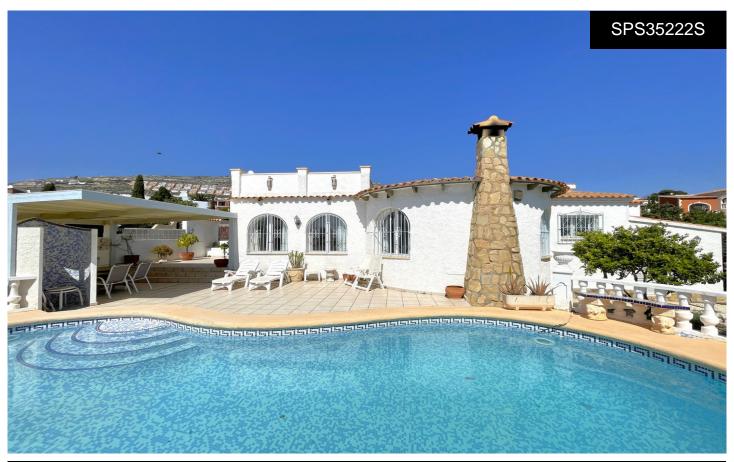

## Villa in Benitachell - Poble Nou

**€**450,000

2

2

138m<sup>2</sup>

802m<sup>2</sup>

This cozy villa, located in the prestigious Cumbre del Sol urbanization, offers the perfect balance of comfort, Mediterranean style, and a peaceful setting. Outside, the property features a spacious terrace with a kidney-shaped private pool, perfect for refreshing summer days, with partial sea views. Next to it, there is a covered outdoor dining area and a barbecue, ideal for family gatherings and outdoor dinners. Upon entering the house, there is a bright dining area that leads to a warm and welcoming living room with a fireplace, followed by a functional open-concept kitchen. The house has two double bedrooms, one with an en-suite bathroom, and a second full bathroom. The well-maintained...(Ask for More Details!)