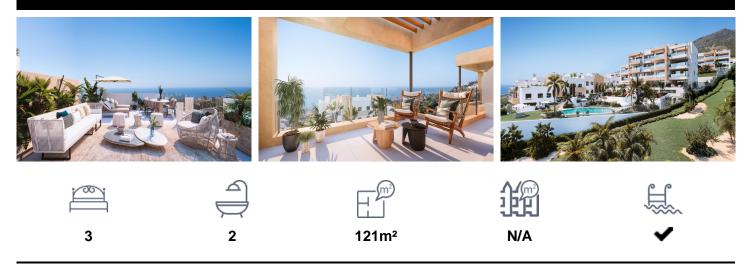

## \*\*\*\* APARTMENTS, PENTHOUSES AND SEMI-BEESBA,OBDE

\*\*\* SOUTH FACING DUPLEX PENTHOUSE WITH SEA VIEWS AND 97SQM OUTDOOR SPACES BETWEEN COVERED AND UNCOVERED TERRACE AND SOLARIUM !!!. \*\*\*\* APARTMENTS, PENTHOUSES AND SEMI-DETACHED HOUSES WITH SEA VIEWS FOR SALE IN BENALMÕDENA READY TO DELIVER AT THE END OF THIS YEAR !!!. An exclusive, private development situated in a privileged location in Benalmádena. Thanks to
its elevated position, all homes boast breathtaking panoramic views of the sea and the coast. The sloping terrain allows for staggered housing, with large terraces that are further enhanced by glass railings that appear to blend seamlessly with the sea in front, allowing for maximum appreciation...(Ask for More Details!)