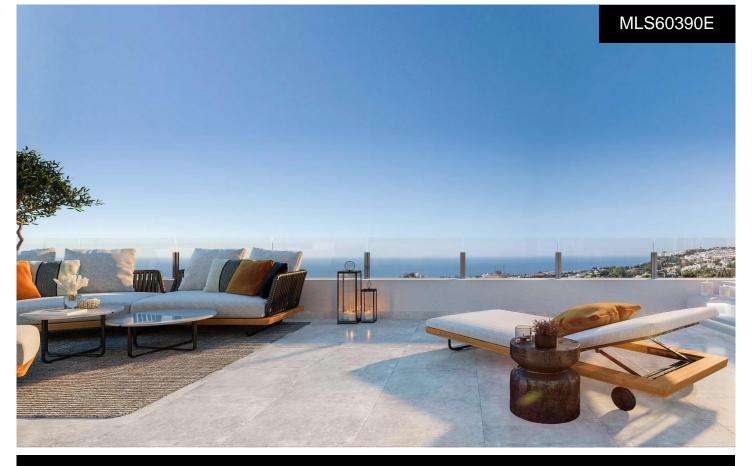

## \*\*\*\* APARTMENTS, PENTHOUSES AND SEMI-BEESBA,OBDE

\*\*\* SOUTH FACING DUPLEX PENTHOUSE WITH SEA VIEWS AND 97SQM OUTDOOR SPACES BETWEEN COVERED AND UNCOVERED TERRACE AND SOLARIUM !!!. \*\*\*\* APARTMENTS, PENTHOUSES AND SEMI-DETACHED HOUSES WITH SEA VIEWS FOR SALE IN BENALMÕDENA READY TO DELIVER AT THE END OF THIS YEAR !!!. An exclusive, private development situated in a privileged location in Benalmádena. Thanks to
its elevated position, all homes boast breathtaking panoramic views of the sea and the coast. The sloping terrain allows for staggered housing, with large terraces that are further enhanced by glass railings that appear to blend seamlessly with the sea in front, allowing for maximum appreciation...(Ask for More Details!)