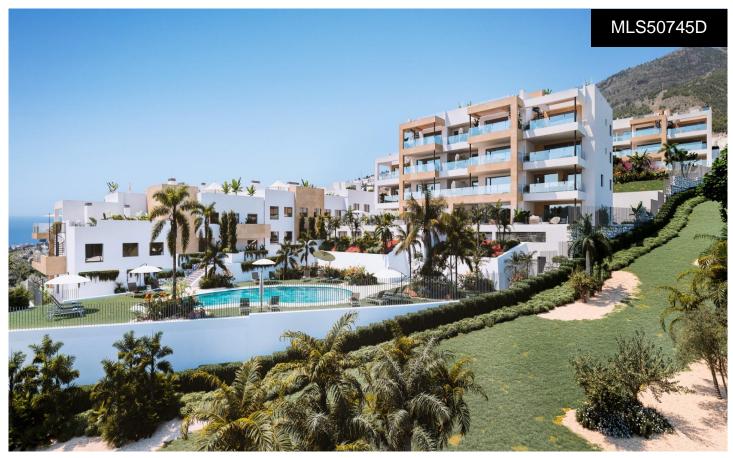

## FANTASTIC PENTHOUSE WITH SOLARIUM OF€MICORCE

3

2

N

\*\*\* FANTASTIC PENTHOUSE WITH SOLARIUM OF MORE THAN 100SQM, IN ADDITION TO COVERED AND UNCOVERED TERRACE, IN NEW COMPLEX WITH POOL, GYM. . . ! ! ! . \*\*\* SOUTHWEST ORIENTATION, TO ENJOY PRIVILEGED VIEWS OF THE SEA AND THE SUNSET DAILY ! ! . \*\*\*\* APARTMENTS, PENTHOUSES AND SEMI-DETACHED HOUSES WITH SEA VIEWS FOR SALE IN BENALMÕDENA, READY TO DELIVER AT THE END OF THIS YEAR ! ! ! . An exclusive, private development situated in a privileged location in Benalmádena. Thanks to
its elevated position, all homes boast breathtaking panoramic views of the sea and the coast. The sloping terrain allows for staggered housing,...(Ask for More Details!)